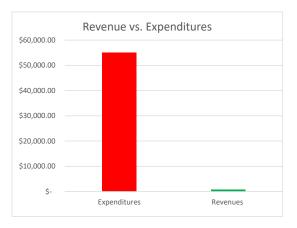

## **REVENUE AND EXPENDITURE**

| No. | Fund    |                   | Revenue |        | Expenditure |           |
|-----|---------|-------------------|---------|--------|-------------|-----------|
| 1   | Fund 01 | General Fund      | \$      | 649.01 | \$          | 1,174.00  |
| 2   | Fund 3  | Land Claims Trust |         |        | \$          | 2,947.49  |
| 3   | Fund 10 | LGA Grant         | \$      | -      | \$          | 2,018.02  |
| 4   | Fund 12 | Chapter Officials |         |        | \$          | 4,222.29  |
| 5   | Fund 15 | PEP               |         |        | \$          | 13,719.11 |
| 6   | Fund 17 | Emergency         |         |        | \$          | 25,081.00 |
| 7   | Fund 23 | Sales Tax         |         |        | \$          | 888.78    |
| 8   | Fund 27 | NN 200,000        |         |        | \$          | 4,908.43  |

 Expenditures
 \$ 54,959.12

 Revenues
 \$ 649.01