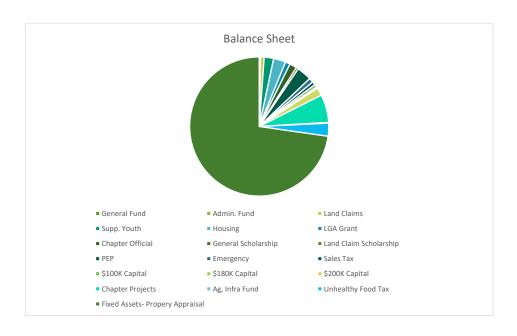

| BALANCE SHEET |         |                                 |                  |  |  |  |  |  |
|---------------|---------|---------------------------------|------------------|--|--|--|--|--|
| No.           | Fund    |                                 | Amt              |  |  |  |  |  |
| 1             | Fund 1  | General Fund                    | <u>5,324.01</u>  |  |  |  |  |  |
| 2             | Fund 2  | Admin. Fund                     | <u>20.21</u>     |  |  |  |  |  |
| 3             | Fund 3  | Land Claims                     | 13,500.94        |  |  |  |  |  |
| 4             | Fund 8  | Supp. Youth                     | <u>36,255.59</u> |  |  |  |  |  |
| 5             | Fund 9  | Housing                         | 46,271.77        |  |  |  |  |  |
| 6             | Fund 10 | LGA Grant                       | 18,452.35        |  |  |  |  |  |
| 7             | Fund 12 | Chapter Official                | 27,264.92        |  |  |  |  |  |
| 8             | Fund 13 | General Scholarship             | <u>8,620.00</u>  |  |  |  |  |  |
| 9             | Fund 14 | Land Claim Scholarship          | <u>124.76</u>    |  |  |  |  |  |
| 10            | Fund 15 | PEP                             | 56,475.86        |  |  |  |  |  |
| 11            | Fund 17 | Emergency                       | 16,942.21        |  |  |  |  |  |
| 12            | Fund 23 | Sales Tax                       | 13,073.80        |  |  |  |  |  |
| 13            | Fund 24 | \$100K Capital                  | <u>10,885.13</u> |  |  |  |  |  |
| 14            | Fund 25 | \$180K Capital                  | <u>5,624.00</u>  |  |  |  |  |  |
| 15            | Fund 27 | \$200K Capital                  | 30,009.04        |  |  |  |  |  |
| 16            | Fund 28 | Chapter Projects                | 106,784.11       |  |  |  |  |  |
| 17            | Fund 34 | Ag, Infra Fund                  | <u>2,622.95</u>  |  |  |  |  |  |
| 18            | Fund 40 | Unhealthy Food Tax              | 49,670.04        |  |  |  |  |  |
| 19            | Fund 80 | Fixed Assets- Propery Appraisal | 1,195,600.17     |  |  |  |  |  |
| 20            |         | Total                           | 1,643,521.86     |  |  |  |  |  |