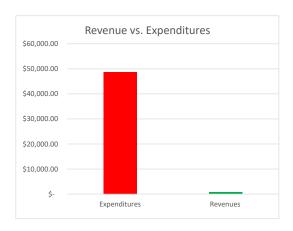

------------|----|------------|
| 1   | Fund 01 | General Fund       | \$<br>489.75 | \$ | 1,484.00   |
| 2   | Fund 3  | Land Claims Trust  |              | \$ | 4,659.84   |
| 3   | Fund 10 | LGA Grant          |              | \$ | 16,026.30  |
| 4   | Fund 12 | Chapter Officials  |              | \$ | 3,015.90   |
| 5   | Fund 15 | PEP                | \$<br>237.85 | \$ | 9,054.66   |
| 6   | Fund 17 | Emergency          |              | \$ | 390.00     |
| 7   | Fund 23 | Sales Tax          |              | \$ | 7,463.35   |
|     | Fund 27 | NN 200,000         |              | \$ | 4,135.44   |
|     | Fund 28 | Chapter Projects   |              | \$ | 1,887.49   |
|     | Fund 40 | Unhealthy Food Tax |              | \$ | 600.00     |

Expenditures \$ 48,716.98

Revenues \$ 727.60