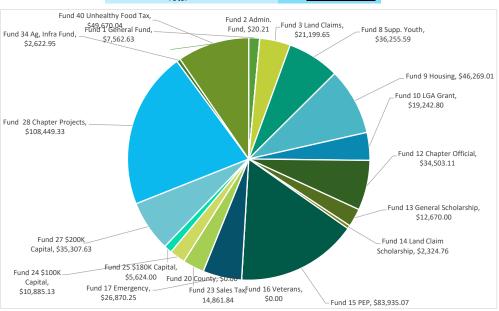

|     | BALANCE SHEET |                                 |                     |  |  |  |  |
|-----|---------------|---------------------------------|---------------------|--|--|--|--|
| No. | Fund          |                                 | Amt                 |  |  |  |  |
| 1   | Fund 1        | General Fund                    | 7,562.63            |  |  |  |  |
| 2   | Fund 2        | Admin. Fund                     | 20.21               |  |  |  |  |
| 3   | Fund 3        | Land Claims                     | 21,199.65           |  |  |  |  |
| 4   | Fund 8        | Supp. Youth                     | <u>36,255.59</u>    |  |  |  |  |
| 5   | Fund 9        | Housing                         | <u>46,269.01</u>    |  |  |  |  |
| 6   | Fund 10       | LGA Grant                       | <u>19,242.80</u>    |  |  |  |  |
| 7   | Fund 12       | Chapter Official                | 34,503.11           |  |  |  |  |
| 8   | Fund 13       | General Scholarship             | <u>12,670.00</u>    |  |  |  |  |
| 9   | Fund 14       | Land Claim Scholarship          | <u>2,324.76</u>     |  |  |  |  |
| 10  | Fund 15       | PEP                             | <u>83,935.07</u>    |  |  |  |  |
| 11  | Fund 16       | Veterans                        | <u>0.00</u>         |  |  |  |  |
| 12  | Fund 17       | Emergency                       | <u>26,870.25</u>    |  |  |  |  |
| 13  | Fund 20       | County                          | <u>0.00</u>         |  |  |  |  |
| 14  | Fund 23       | Sales Tax                       | 14,861.84           |  |  |  |  |
| 15  | Fund 24       | \$100K Capital                  | 10,885.13           |  |  |  |  |
| 16  | Fund 25       | \$180K Capital                  | <u>5,624.00</u>     |  |  |  |  |
| 17  | Fund 27       | \$200K Capital                  | <u>35,307.63</u>    |  |  |  |  |
| 18  | Fund 28       | Chapter Projects                | 108,449.33          |  |  |  |  |
| 19  | Fund 34       | Ag, Infra Fund                  | <u>2,622.95</u>     |  |  |  |  |
| 20  |               | Unhealthy Food Tax              | 49,670.04           |  |  |  |  |
| 21  | Fund 80       | Fixed Assets- Propery Appraisal | 1,195,600.17        |  |  |  |  |
|     |               | Total                           | <u>1,713,874.17</u> |  |  |  |  |